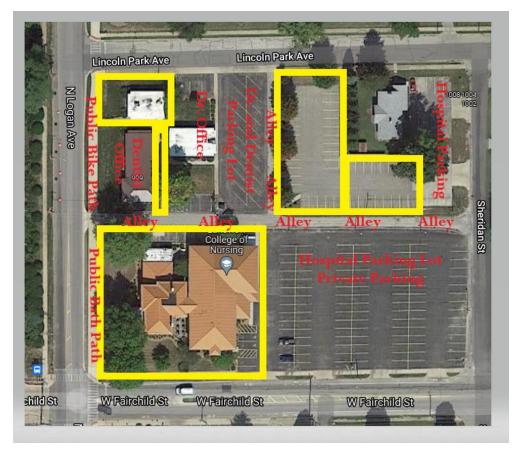

0    | 0        | 0    | 0     | 0    | 0    |
| <b>Carrying/Possession</b>   |                  |      |      |      |          |      |       |      |      |
| <b>Drug Abuse Violations</b> | 0                | 0    | 0    | 0    | 0        | 0    | 0     | 0    | 0    |
| Liquor Law Violations        | 0                | 0    | 0    | 0    | 0        | 0    | 0     | 0    | 0    |
|                              |                  |      |      |      |          |      |       |      |      |
| Total unfounded crimes       | 0                | 0    | 0    | 0    | 0        | 0    | 0     | 0    | 0    |
| in aggregate.                |                  |      |      |      |          |      |       |      |      |

## The highlighted area shows property for Lakeview College of Nursing: